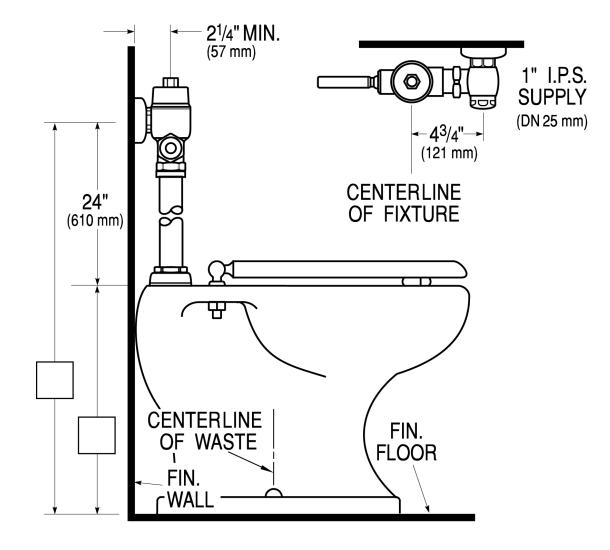

# DETAILS

- Flush Volume: 1.6 gpf (6.0 Lpf)
- Finish: Polished Chrome (CP)
- Valve: Piston
- Valve Body Material: Semi-red Brass
- Fixture Type: Water Closet
- Fixture Connection: Top Spud
- Rough-In Dimension: 24" (610mm)
- Spud Coupling: 1 <sup>1</sup>/<sub>2</sub>" (38mm)
- Supply Pipe: 1" (25mm)

# ROUGH-IN

SLOAN.

Sloan 10500 Seymour Ave, Franklin Park, IL 60131 Phone: 800.982.5839 • Fax: 800.447.8329 • sloan.com